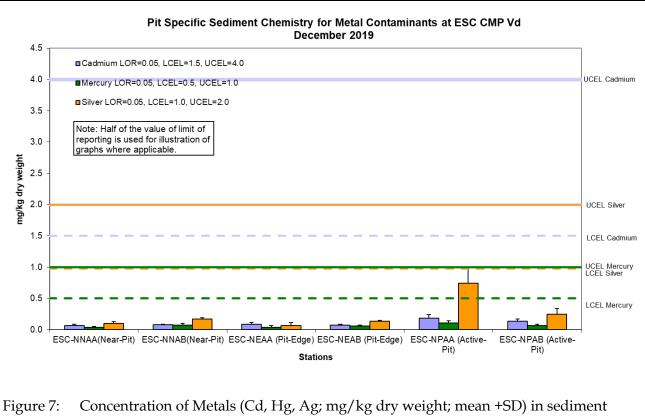

Figure 7: Concentration of Metals (Cd, Hg, Ag; mg/kg dry weight; mean +SD) in sediment samples collected from Pit Specific Sediment Chemistry Monitoring for ESC CMP Vd in December 2019.