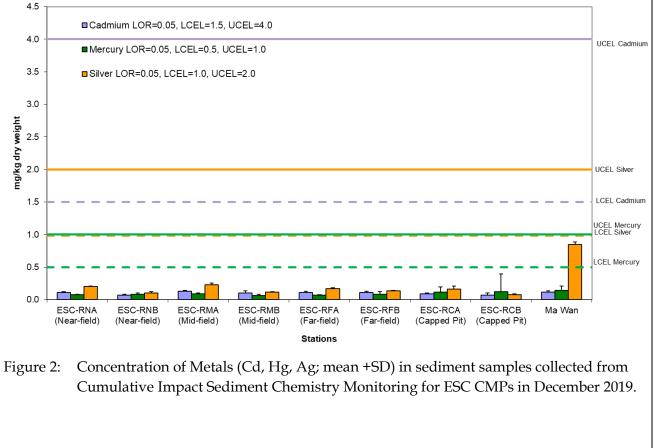

Annex C

**Graphical Presentations** 



Figure 1: Concentration of Metals and Metalloid (Cr, Cu, Ni, Pb, Zn, As; mean +SD) in sediment samples collected from Cumulative Impact Sediment Chemistry Monitoring for ESC CMPs in December 2019.





| Source: P:\Projects\0400720 CEDD CMP EM&A 2017-2020\02 Deliverable\05 CMP | Environmental | L                         |
|---------------------------------------------------------------------------|---------------|---------------------------|
| Monthly Report\33 Monthly December 2019                                   | Resources     | $\langle \rangle \rangle$ |
| Date: January 2020                                                        | Management    | ERM                       |







Figure 7: Concentration of Metals (Cd, Hg, Ag; mg/kg dry weight; mean +SD) in sediment samples collected from Pit Specific Sediment Chemistry Monitoring for ESC CMP Vd in December 2019.