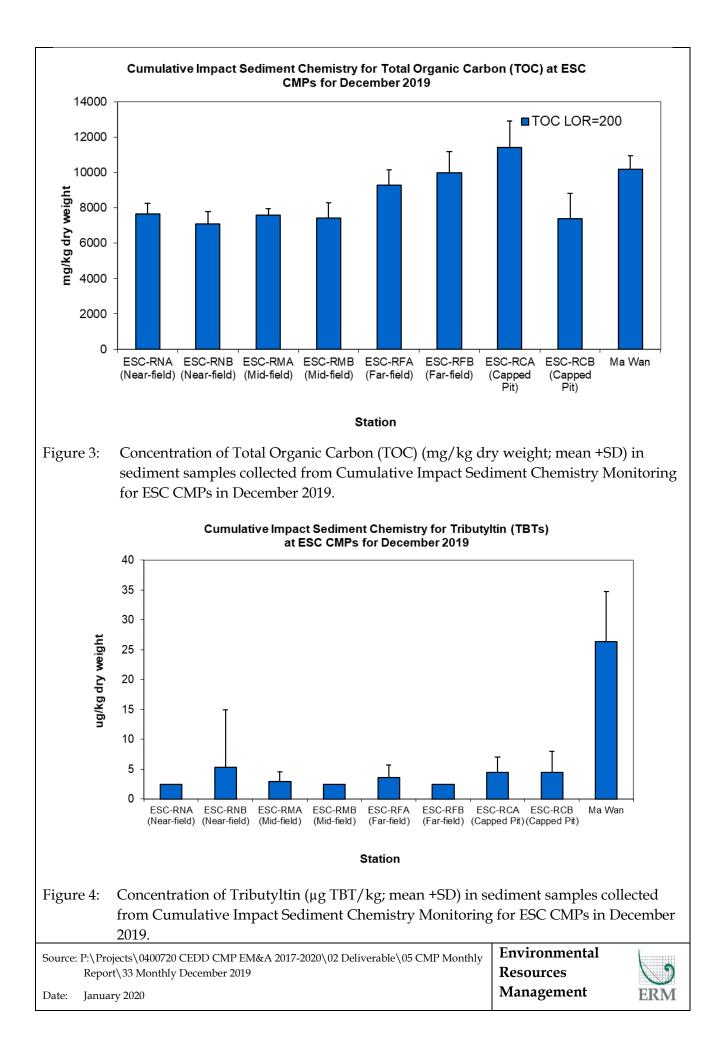

Annex C

**Graphical Presentations** 



Figure 1: Concentration of Metals and Metalloid (Cr, Cu, Ni, Pb, Zn, As; mean +SD) in sediment samples collected from Cumulative Impact Sediment Chemistry Monitoring for ESC CMPs in December 2019.





| Source: P:\Projects\0400720 CEDD CMP EM&A 2017-2020\02 Deliverable\05 CMP | Environmental | L                         |
|---------------------------------------------------------------------------|---------------|---------------------------|
| Monthly Report\33 Monthly December 2019                                   | Resources     | $\langle \rangle \rangle$ |
| Date: January 2020                                                        | Management    | ERM                       |







Figure 7: Concentration of Metals (Cd, Hg, Ag; mg/kg dry weight; mean +SD) in sediment samples collected from Pit Specific Sediment Chemistry Monitoring for ESC CMP Vd in December 2019.