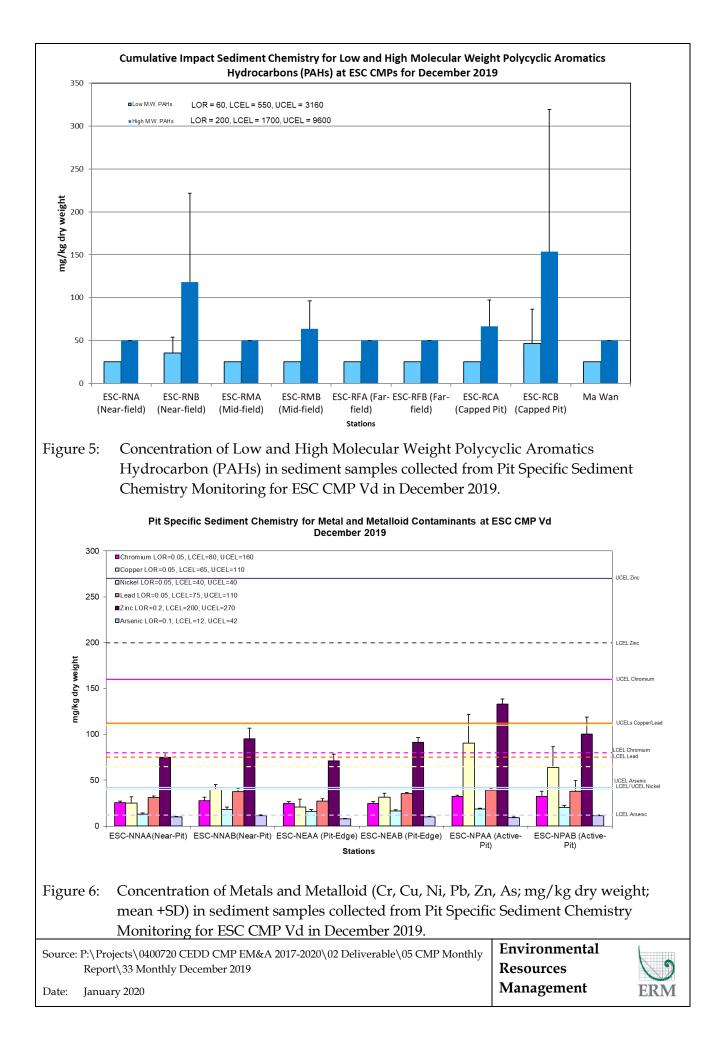

Annex C

**Graphical Presentations** 

Figure 1: Concentration of Metals and Metalloid (Cr, Cu, Ni, Pb, Zn, As; mean +SD) in sediment samples collected from Cumulative Impact Sediment Chemistry Monitoring for ESC CMPs in December 2019.