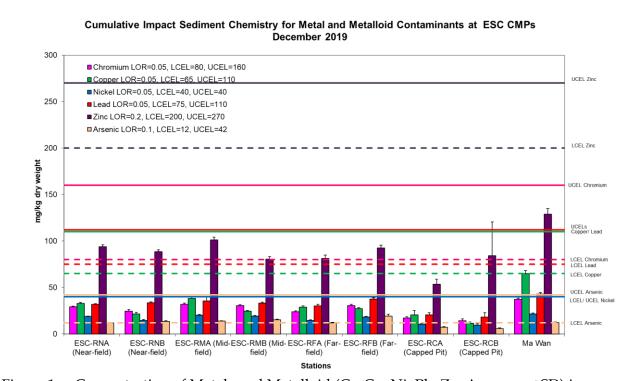

Annex C

**Graphical Presentations** 

Figure 1: Concentration of Metals and Metalloid (Cr, Cu, Ni, Pb, Zn, As; mean +SD) in sediment samples collected from Cumulative Impact Sediment Chemistry Monitoring for ESC CMPs in December 2019.