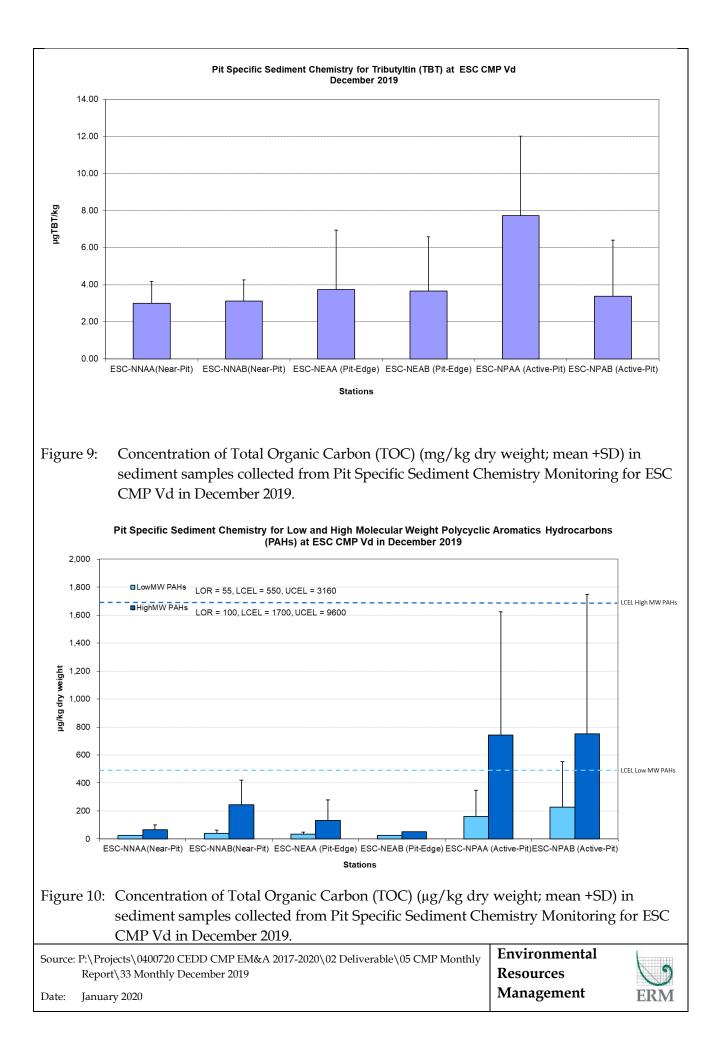

sediment samples collected from Cumulative Impact Sediment Chemistry Monitoring for ESC CMPs in December 2019.





| Source: P:\Projects\0400720 CEDD CMP EM&A 2017-2020\02 Deliverable\05 CMP | Environmental | L                         |
|---------------------------------------------------------------------------|---------------|---------------------------|
| Monthly Report\33 Monthly December 2019                                   | Resources     | $\langle \rangle \rangle$ |
| Date: January 2020                                                        | Management    | ERM                       |







Figure 7: Concentration of Metals (Cd, Hg, Ag; mg/kg dry weight; mean +SD) in sediment samples collected from Pit Specific Sediment Chemistry Monitoring for ESC CMP Vd in December 2019.