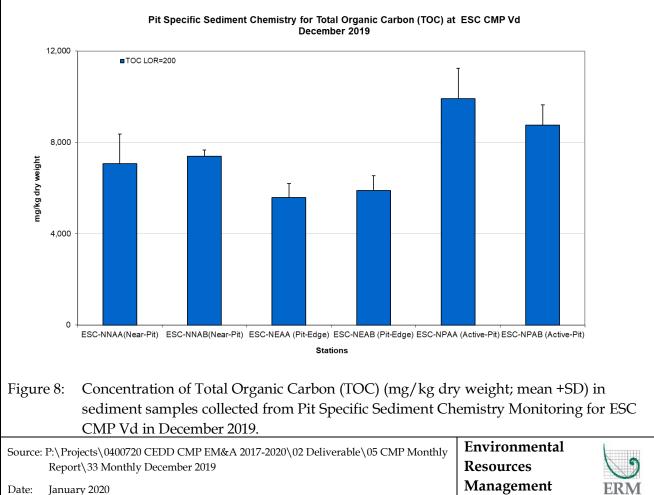

n sediment samples collected from Cumulative Impact Sediment Chemistry Monitoring for ESC CMPs in December 2019.





| Source: P:\Projects\0400720 CEDD CMP EM&A 2017-2020\02 Deliverable\05 CMP | Environmental | L                         |
|---------------------------------------------------------------------------|---------------|---------------------------|
| Monthly Report\33 Monthly December 2019                                   | Resources     | $\langle \rangle \rangle$ |
| Date: January 2020                                                        | Management    | ERM                       |







Figure 7: Concentration of Metals (Cd, Hg, Ag; mg/kg dry weight; mean +SD) in sediment samples collected from Pit Specific Sediment Chemistry Monitoring for ESC CMP Vd in December 2019.