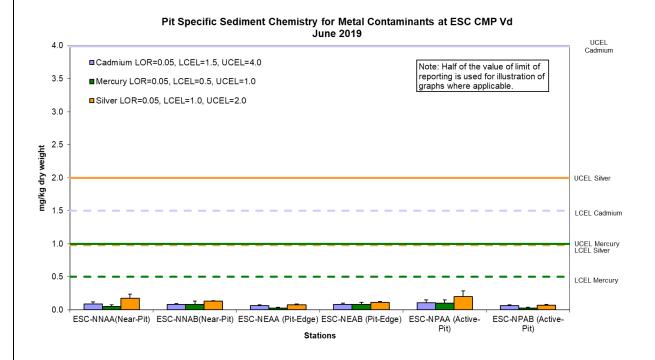

Figure 2: Concentration of Metals (Cd, Hg, Ag; mg/kg dry weight; mean +SD) in sediment samples collected from Pit Specific Sediment Chemistry Monitoring for ESC CMP Vd in June 2019.

Date: July 2019

Figure 3: Concentration of Total Organic Carbon (TOC) (mg/kg dry weight; mean +SD) in sediment samples collected from Pit Specific Sediment Chemistry Monitoring for ESC CMP Vd in June 2019.