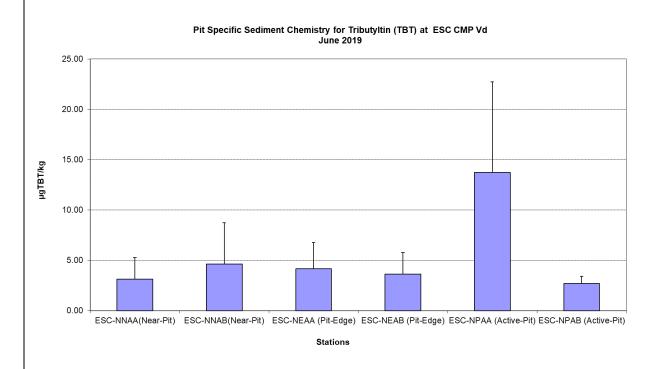

Figure 4: Concentration of Tributyltin (TBT) (μg TBT/kg; mean +SD) in sediment samples collected from Pit Specific Sediment Chemistry Monitoring for ESC CMP Vd in June 2019.

Date: July 2019

Figure 5: Concentration of Low and High Molecular Weight Polycyclic Aromatics (mg/kg dry weight; mean +SD) in sediment samples collected from Pit Specific Sediment Chemistry Monitoring for ESC CMP Vd in June 2019.