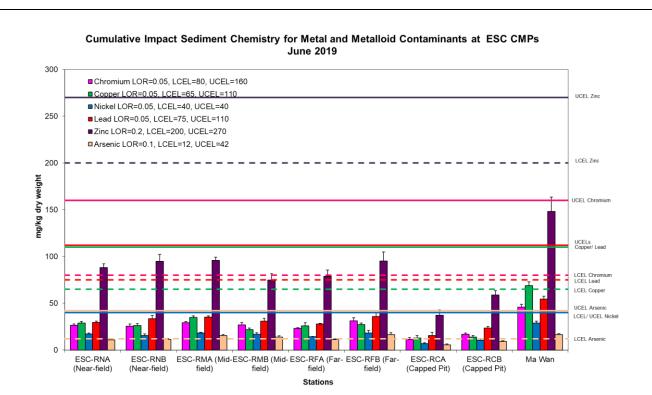

Date: July 2019

Figure 6: Concentration of Metals and Metalloid (Cr, Cu, Ni, Pb, Zn, As; mean +SD) in sediment samples collected from Cumulative Impact Sediment Chemistry Monitoring for ESC CMPs in June 2019.

## Cumulative Impact Sediment Chemistry for Metal Contaminants at ESC CMPs June 2019

Figure 7: Concentration of Metals (Cd, Hg, Ag; mean +SD) in sediment samples collected from Cumulative Impact Sediment Chemistry Monitoring for ESC CMPs in June 2019.