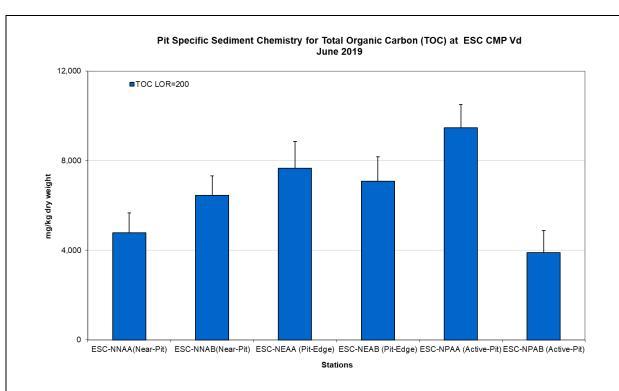

Figure 2: Concentration of Metals (Cd, Hg, Ag; mg/kg dry weight; mean +SD) in sediment samples collected from Pit Specific Sediment Chemistry Monitoring for ESC CMP Vd in June 2019.

Date: July 2019

Figure 3: Concentration of Total Organic Carbon (TOC) (mg/kg dry weight; mean +SD) in sediment samples collected from Pit Specific Sediment Chemistry Monitoring for ESC CMP Vd in June 2019.