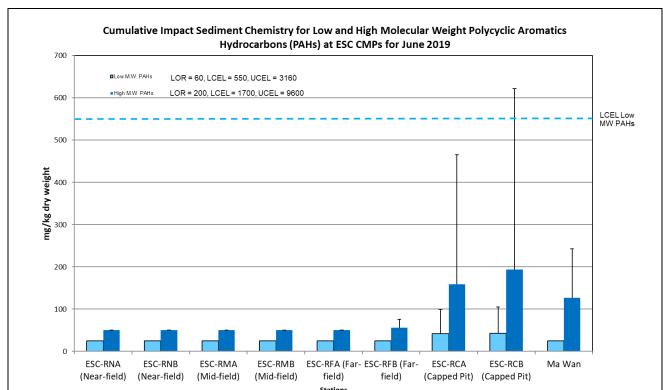

Figure 9: Concentration of Tributyltin (µg TBT/kg; mean +SD) in sediment samples collected from Cumulative Impact Sediment Chemistry Monitoring for ESC CMPs in June 2019.

Date: July 2019

Figure 10: Concentration of Low and High Molecular Weight Polycyclic Aromatics (mg/kg dry weight; mean +SD) in sediment samples collected from Cumulative Impact Sediment Chemistry Monitoring for ESC CMPs in June 2019.