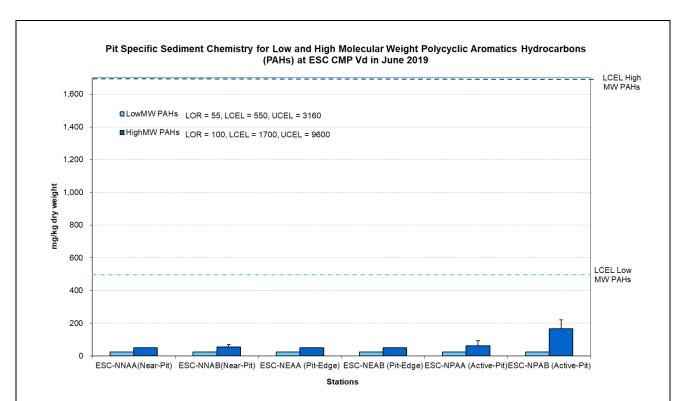

Figure 4: Concentration of Tributyltin (TBT) (μg TBT/kg; mean +SD) in sediment samples collected from Pit Specific Sediment Chemistry Monitoring for ESC CMP Vd in June 2019.

Date: July 2019

Figure 5: Concentration of Low and High Molecular Weight Polycyclic Aromatics (mg/kg dry weight; mean +SD) in sediment samples collected from Pit Specific Sediment Chemistry Monitoring for ESC CMP Vd in June 2019.