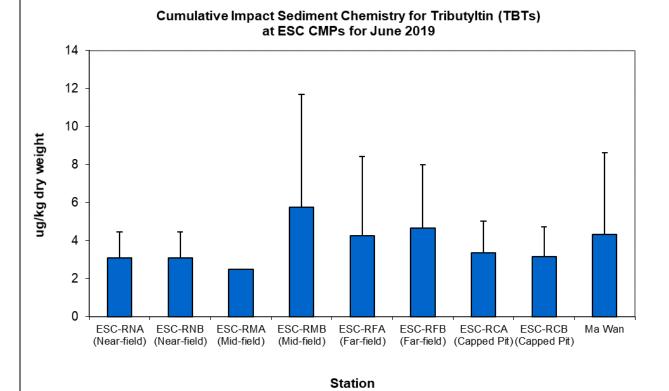

Figure 9: Concentration of Tributyltin (µg TBT/kg; mean +SD) in sediment samples collected from Cumulative Impact Sediment Chemistry Monitoring for ESC CMPs in June 2019.

Date: July 2019

Figure 10: Concentration of Low and High Molecular Weight Polycyclic Aromatics (mg/kg dry weight; mean +SD) in sediment samples collected from Cumulative Impact Sediment Chemistry Monitoring for ESC CMPs in June 2019.