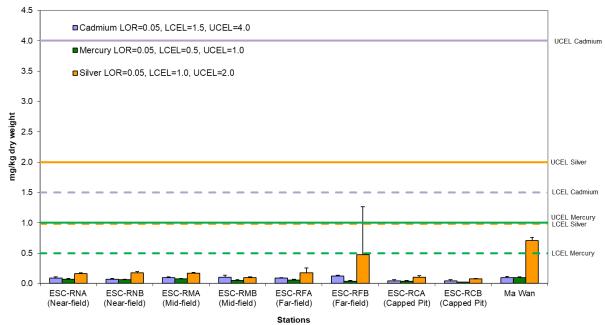

## Cumulative Impact Sediment Chemistry for Metal Contaminants at ESC CMPs June 2019

Figure 7: Concentration of Metals (Cd, Hg, Ag; mean +SD) in sediment samples collected from Cumulative Impact Sediment Chemistry Monitoring for ESC CMPs in June 2019.