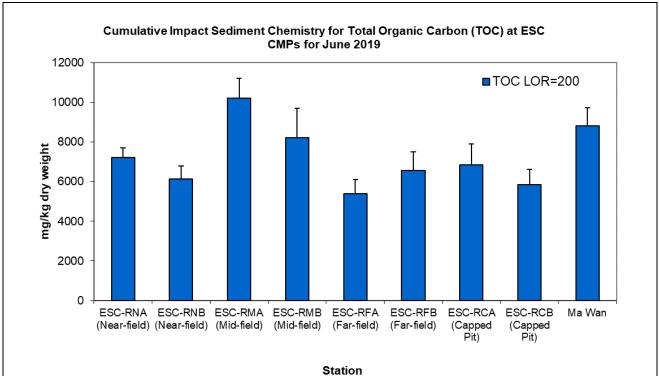

Source: P:\Projects\0400720 CEDD CMP EM&A 2017-2020\02 Deliverable\05 CMP Monthly Report\27 Monthly June 2019

Date: July 2019

Figure 8: Concentration of Total Organic Carbon (TOC) (mg/kg dry weight; mean +SD) in sediment samples collected from Cumulative Impact Sediment Chemistry Monitoring for ESC CMPs in June 2019.