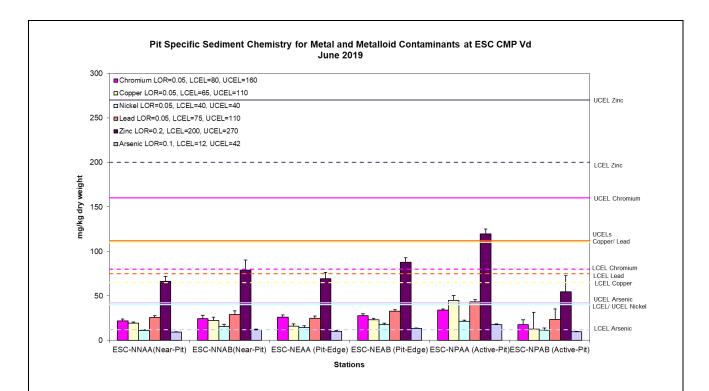

## **Graphical Presentations**

Figure 1: Concentration of Metals and Metalloid (Cr, Cu, Ni, Pb, Zn, As; mg/kg dry weight; mean +SD) in sediment samples collected from Pit Specific Sediment Chemistry Monitoring for ESC CMP Vd in June 2019.