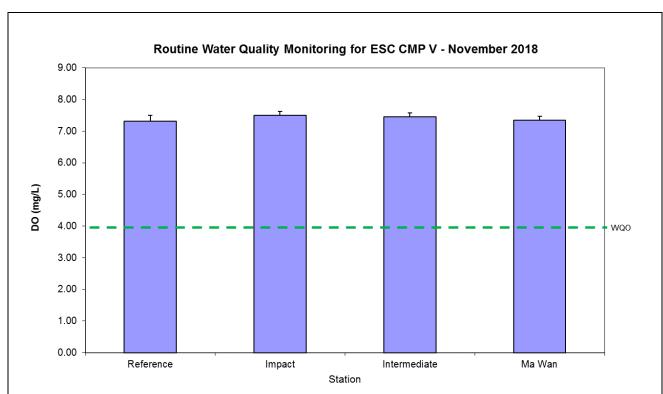

Date: December 2018

Figure 3: Concentration of Dissolved Oxygen (DO) (mg/L; mean + SD) recorded during Routine Water Quality Monitoring for disposal operations at ESC CMP V in November 2018.

Figure 4: Level of Temperature (°C; mean + SD) recorded during Routine Water Quality Monitoring for disposal operations at ESC CMP V in November 2018.