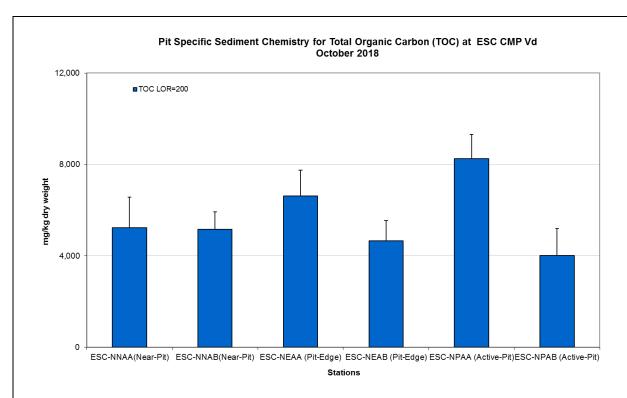

Figure 13: Concentration of Total Organic Carbon (TOC) (mg/kg dry weight; mean +SD) in sediment samples collected from Pit Specific Sediment Chemistry Monitoring for ESC CMP Vd in October 2018.

Figure 14: Concentration of Tributyltin (TBT) (µg TBT/kg; mean +SD) in sediment samples collected from Pit Specific Sediment Chemistry Monitoring for ESC CMP Vd in October 2018.