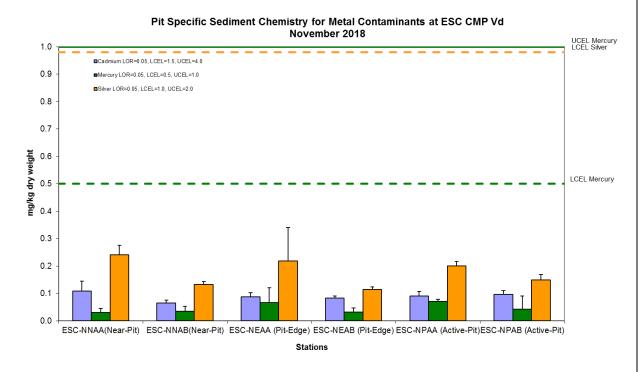

Figure 16: Concentration of Metals (Cd, Hg, Ag; mg/kg dry weight; mean +SD) in sediment samples collected from Pit Specific Sediment Chemistry Monitoring for ESC CMP Vd in November 2018.

Date: December 2018