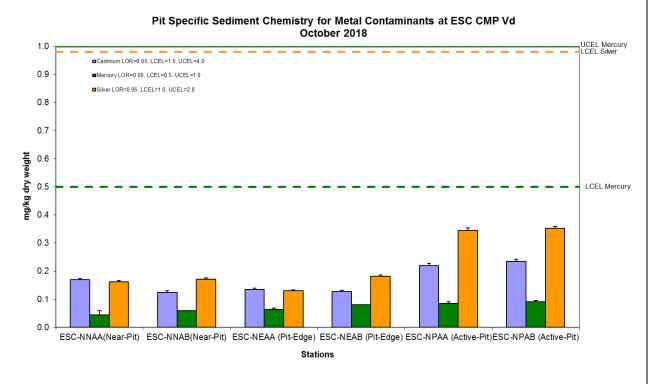

Figure 12: Concentration of Metals (Cd, Hg, Ag; mg/kg dry weight; mean +SD) in sediment samples collected from Pit Specific Sediment Chemistry Monitoring for ESC CMP Vd in October 2018.

Date: December 2018