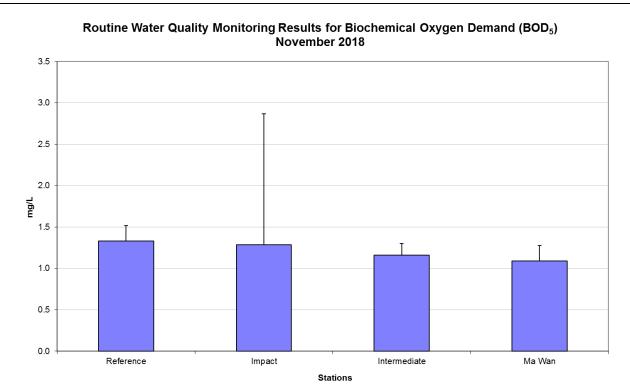

Source: H:\Team\EM\GMS Projects\0400720 CEDD CMP EM&A 2017-2020\02
Deliverable\05 CMP Monthly Report\November 2018)

Date: December 2018

Environmental
Resources
Management

ERM

Figure 9: Level of Biochemical Oxygen Demand (BOD<sub>5</sub>) (mg/L; mean + SD) in water samples collected from Routine Water Quality Monitoring for disposal operations at ESC CMP V in November 2018.