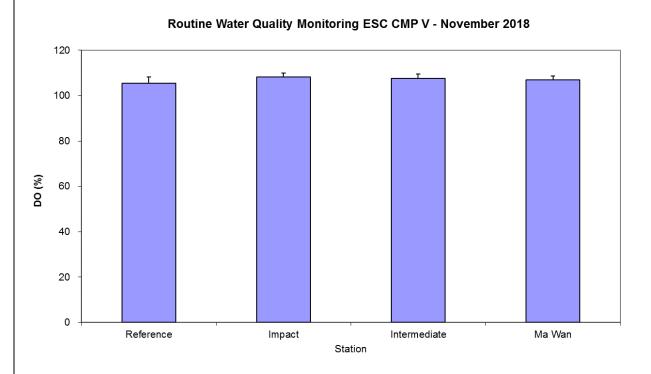

Figure 1: Level of pH recorded during Routine Water Quality Monitoring for disposal operations at ESC CMP V in November 2018.

Figure 2: Level of Dissolved Oxygen (DO) (% saturation; mean + SD) recorded during Routine Water Quality Monitoring for disposal operations at ESC CMP V in November 2018.