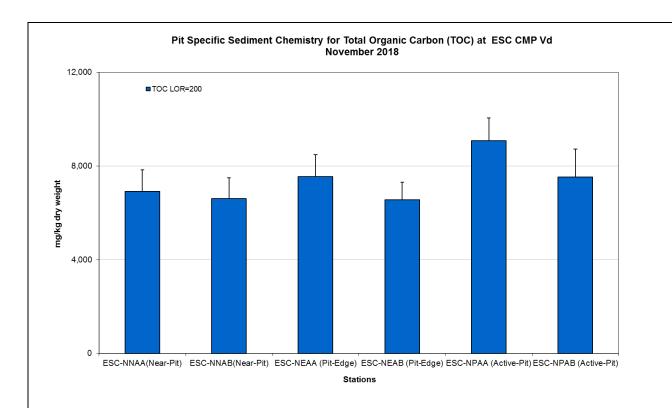

Figure 17: Concentration of Total Organic Carbon (TOC) (mg/kg dry weight; mean +SD) in sediment samples collected from Pit Specific Sediment Chemistry Monitoring for ESC CMP Vd in November 2018.

Figure 18: Concentration of Tributyltin (TBT) (µg TBT/kg; mean +SD) in sediment samples collected from Pit Specific Sediment Chemistry Monitoring for ESC CMP Vd in November 2018.