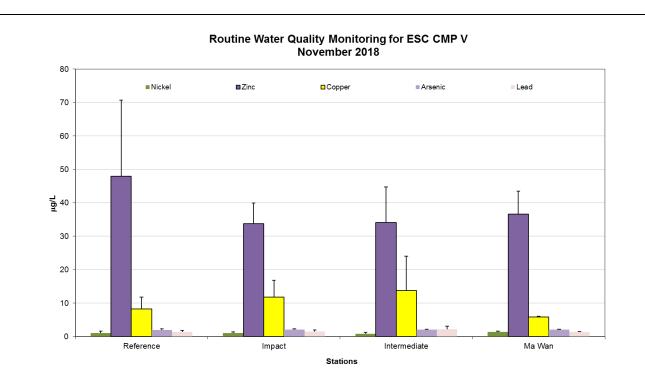

Date: December 2018

Figure 7: Concentration of Arsenic, Nickel, Lead, Copper and Zinc (μg/L; mean + SD) in water samples collected from Routine Water Quality Monitoring for disposal operations at ESC CMP V in November 2018.