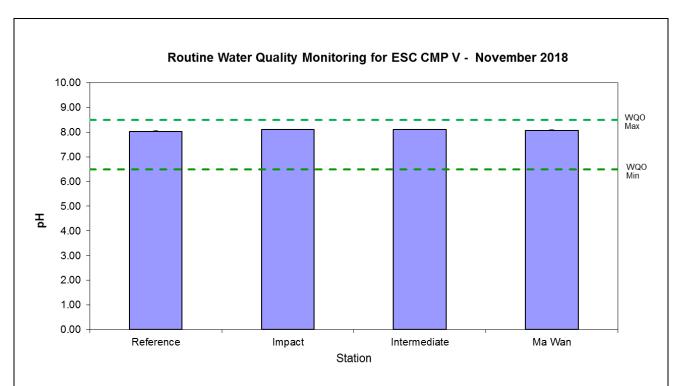

Figure 1: Level of pH recorded during Routine Water Quality Monitoring for disposal operations at ESC CMP V in November 2018.

Figure 2: Level of Dissolved Oxygen (DO) (% saturation; mean + SD) recorded during Routine Water Quality Monitoring for disposal operations at ESC CMP V in November 2018.