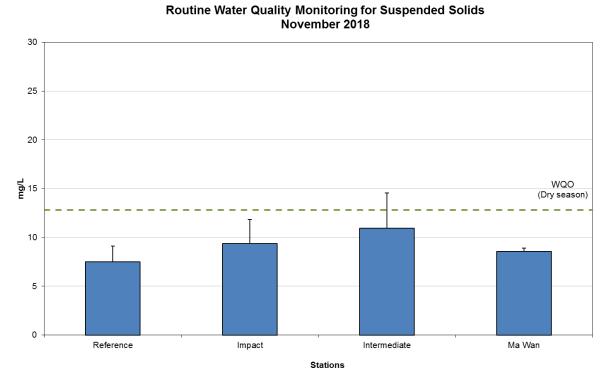

Figure 10: Concentration of Suspended Solids (SS) (mg/L; mean + SD) in water samples collected from Routine Water Quality Monitoring for disposal operations at ESC CMP V in November 2018.

Date: December 2018