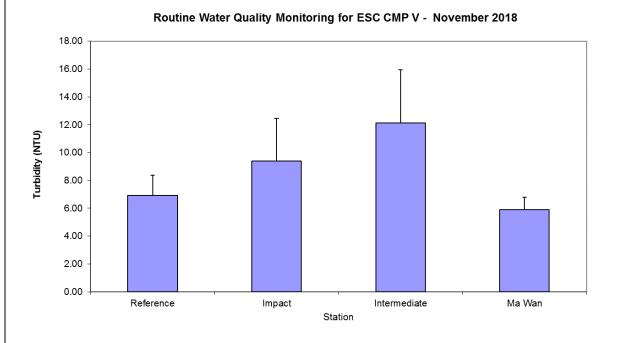

Date: December 2018

Figure 5: Level of Salinity (ppt; mean + SD) recorded during Routine Water Quality Monitoring for disposal operations at ESC CMP V in November 2018.

Figure 6: Levels of Turbidity (NTU; mean + SD) recorded during Routine Water Quality Monitoring for disposal operations at ESC CMP V in November 2018.