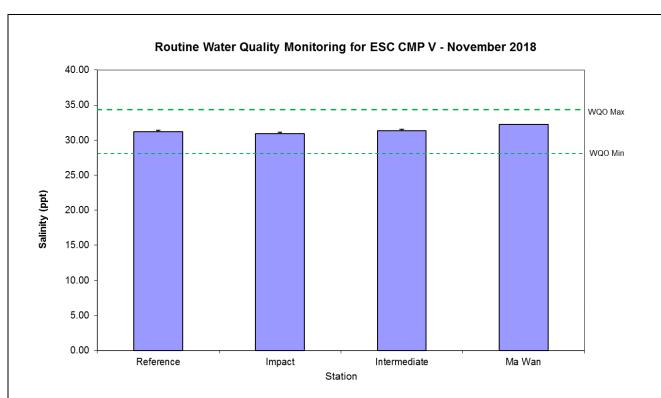

Date: December 2018

Figure 5: Level of Salinity (ppt; mean + SD) recorded during Routine Water Quality Monitoring for disposal operations at ESC CMP V in November 2018.

Figure 6: Levels of Turbidity (NTU; mean + SD) recorded during Routine Water Quality Monitoring for disposal operations at ESC CMP V in November 2018.