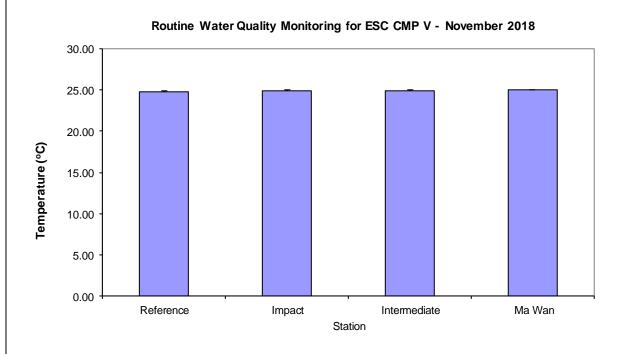

Date: December 2018

Figure 3: Concentration of Dissolved Oxygen (DO) (mg/L; mean + SD) recorded during Routine Water Quality Monitoring for disposal operations at ESC CMP V in November 2018.

Figure 4: Level of Temperature (°C; mean + SD) recorded during Routine Water Quality Monitoring for disposal operations at ESC CMP V in November 2018.