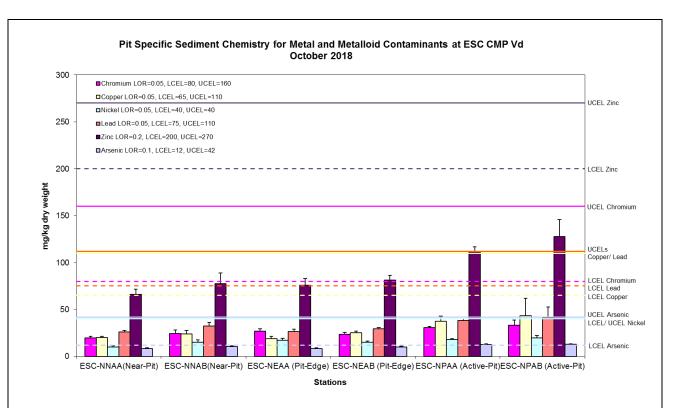

Figure 11: Concentration of Metals and Metalloid (Cr, Cu, Ni, Pb, Zn, As; mg/kg dry weight; mean +SD) in sediment samples collected from Pit Specific Sediment Chemistry Monitoring for ESC CMP Vd in October 2018.