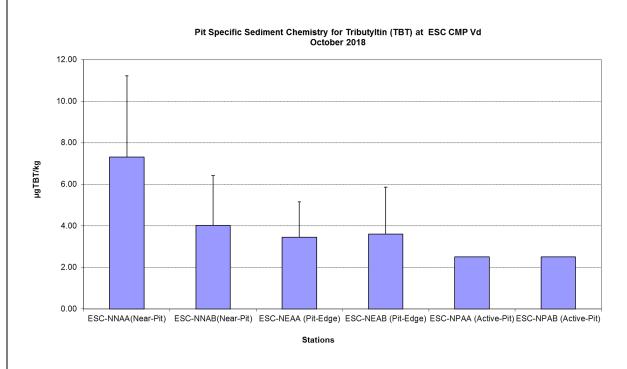

Figure 13: Concentration of Total Organic Carbon (TOC) (mg/kg dry weight; mean +SD) in sediment samples collected from Pit Specific Sediment Chemistry Monitoring for ESC CMP Vd in October 2018.

Figure 14: Concentration of Tributyltin (TBT) (µg TBT/kg; mean +SD) in sediment samples collected from Pit Specific Sediment Chemistry Monitoring for ESC CMP Vd in October 2018.