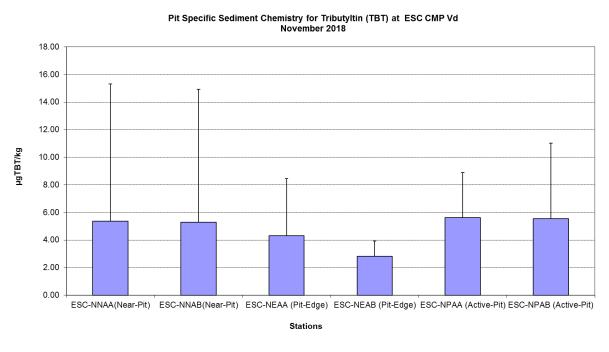

Figure 17: Concentration of Total Organic Carbon (TOC) (mg/kg dry weight; mean +SD) in sediment samples collected from Pit Specific Sediment Chemistry Monitoring for ESC CMP Vd in November 2018.

Figure 18: Concentration of Tributyltin (TBT) (µg TBT/kg; mean +SD) in sediment samples collected from Pit Specific Sediment Chemistry Monitoring for ESC CMP Vd in November 2018.