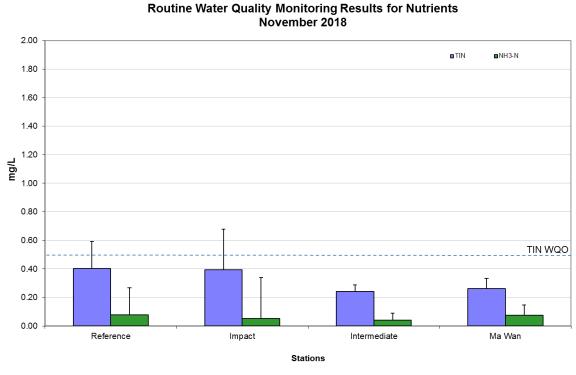

Figure 8: Concentration of Total Inorganic Nitrogen (TIN) and Ammonia Nitrogen (NH3-N)  $(\mu g/L; mean + SD)$  in water samples collected from Routine Water Quality Monitoring for disposal operations at ESC CMP V in November 2018.