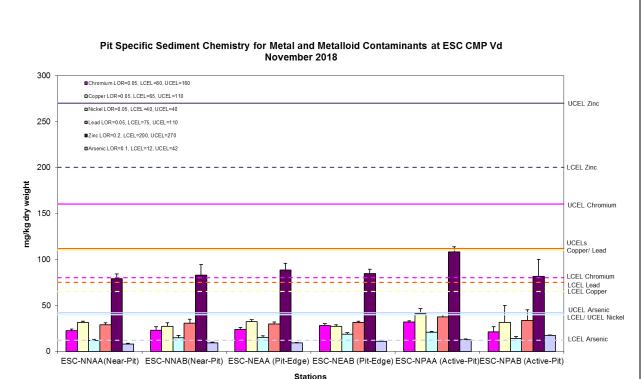

Date: December 2018

Figure 15: Concentration of Metals and Metalloid (Cr, Cu, Ni, Pb, Zn, As; mg/kg dry weight; mean +SD) in sediment samples collected from Pit Specific Sediment Chemistry Monitoring for ESC CMP Vd in November 2018.