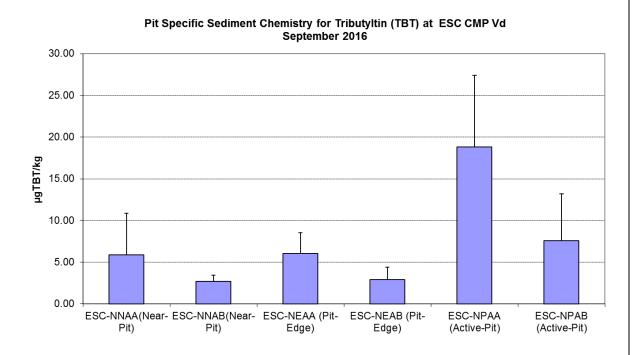

Figure 7: Concentration of Total Organic Carbon (TOC) (mg/kg dry weight; mean +SD) in sediment samples collected from Pit Specific Sediment Chemistry Monitoring for ESC CMP Vd in September 2016.

Figure 8: Concentration of Tributyltin (TBT) (μg TBT/kg; mean +SD) in sediment samples collected from Pit Specific Sediment Chemistry Monitoring for ESC CMP Vd in September 2016.