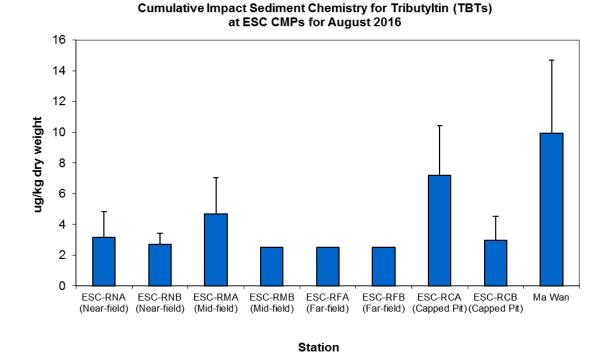

Figure 12: Concentration of Tributyltin (µg TBT/kg; mean +SD) in sediment samples collected from Cumulative Impact Sediment Chemistry Monitoring for ESC CMPs in August 2016.

Date: 7/10/2016