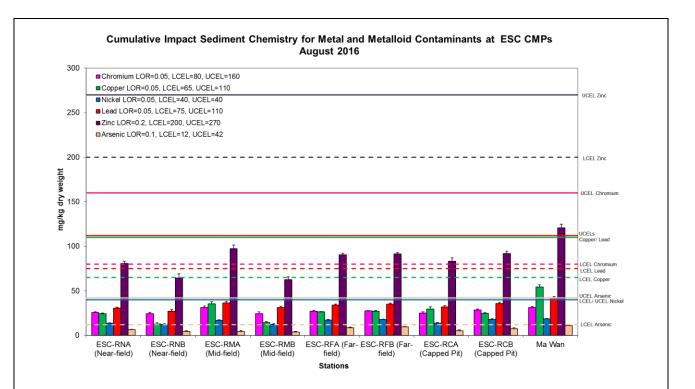

Date: 7/10/2016

Figure 9: Concentration of Metals and Metalloid (Cr, Cu, Ni, Pb, Zn, As; mean +SD) in sediment samples collected from Cumulative Impact Sediment Chemistry Monitoring for ESC CMPs in August 2016.