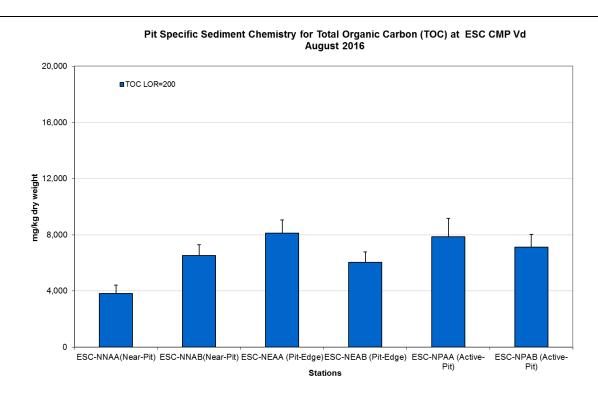

Figure 2: Concentration of Metals (Cd, Hg, Ag; mg/kg dry weight; mean +SD) in sediment samples collected from Pit Specific Sediment Chemistry Monitoring for ESC CMP Vd in August 2016.

Date: 7/10/2016

Figure 3: Concentration of Total Organic Carbon (TOC) (mg/kg dry weight; mean +SD) in sediment samples collected from Pit Specific Sediment Chemistry Monitoring for ESC CMP Vd in August 2016.