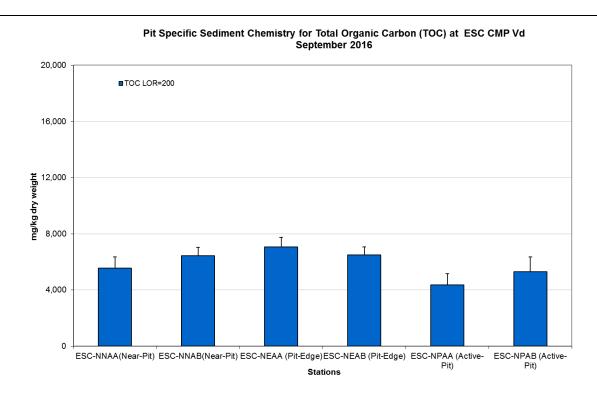

Figure 7: Concentration of Total Organic Carbon (TOC) (mg/kg dry weight; mean +SD) in sediment samples collected from Pit Specific Sediment Chemistry Monitoring for ESC CMP Vd in September 2016.

Figure 8: Concentration of Tributyltin (TBT) (μg TBT/kg; mean +SD) in sediment samples collected from Pit Specific Sediment Chemistry Monitoring for ESC CMP Vd in September 2016.