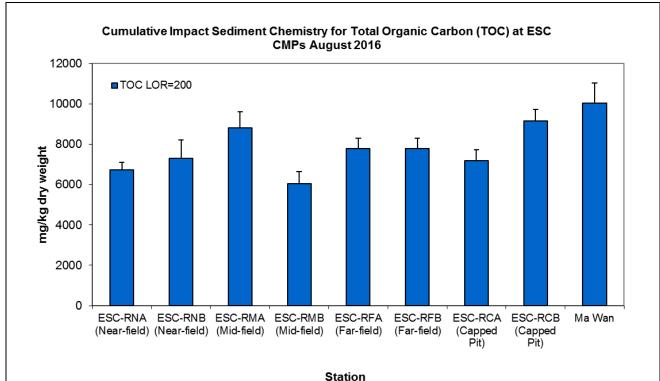

Figure 10: Concentration of Metals (Cd, Hg, Ag; mean +SD) in sediment samples collected from Cumulative Impact Sediment Chemistry Monitoring for ESC CMPs in August 2016.

Date: 7/10/2016

Figure 11: Concentration of Total Organic Carbon (TOC) (mg/kg dry weight; mean +SD) in sediment samples collected from Cumulative Impact Sediment Chemistry Monitoring for ESC CMPs in August 2016.