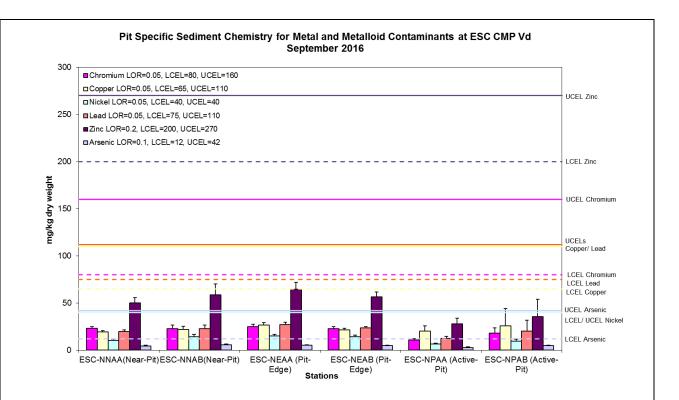

Figure 4: Concentration of Tributyltin (TBT) (μg TBT/kg; mean +SD) in sediment samples collected from Pit Specific Sediment Chemistry Monitoring for ESC CMP Vd in August 2016.

Date: 7/10/2016

Figure 5: Concentration of Metals and Metalloid (Cr, Cu, Ni, Pb, Zn, As; mg/kg dry weight; mean +SD) in sediment samples collected from Pit Specific Sediment Chemistry Monitoring for ESC CMP Vd in September 2016.