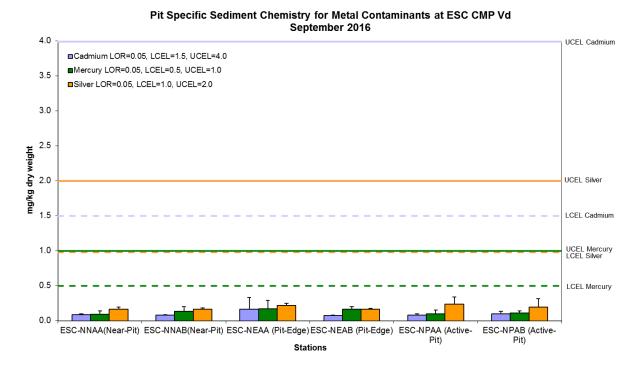

Figure 6: Concentration of Metals (Cd, Hg, Ag; mg/kg dry weight; mean +SD) in sediment samples collected from Pit Specific Sediment Chemistry Monitoring for ESC CMP Vd in September 2016.

Date: 7/10/2016