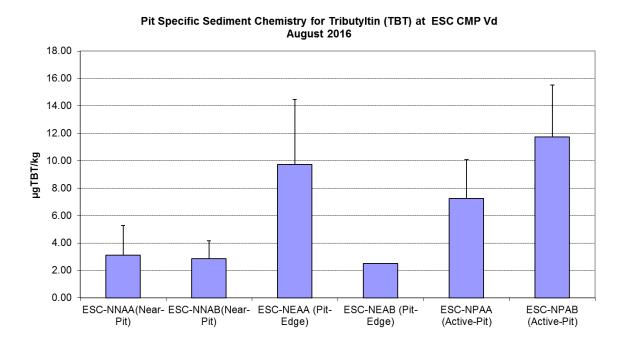

Figure 4: Concentration of Tributyltin (TBT) (μg TBT/kg; mean +SD) in sediment samples collected from Pit Specific Sediment Chemistry Monitoring for ESC CMP Vd in August 2016.

Date: 7/10/2016

Figure 5: Concentration of Metals and Metalloid (Cr, Cu, Ni, Pb, Zn, As; mg/kg dry weight; mean +SD) in sediment samples collected from Pit Specific Sediment Chemistry Monitoring for ESC CMP Vd in September 2016.