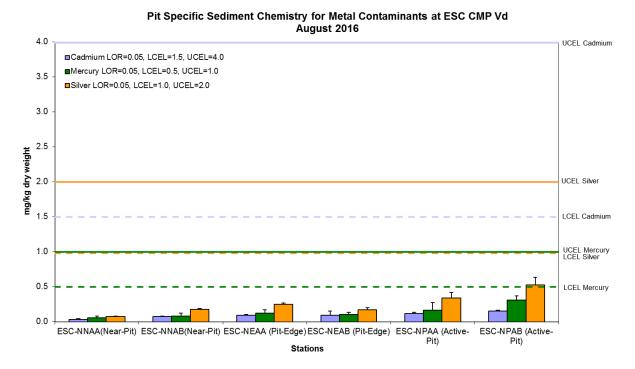

Figure 2: Concentration of Metals (Cd, Hg, Ag; mg/kg dry weight; mean +SD) in sediment samples collected from Pit Specific Sediment Chemistry Monitoring for ESC CMP Vd in August 2016.

Date: 7/10/2016

Figure 3: Concentration of Total Organic Carbon (TOC) (mg/kg dry weight; mean +SD) in sediment samples collected from Pit Specific Sediment Chemistry Monitoring for ESC CMP Vd in August 2016.