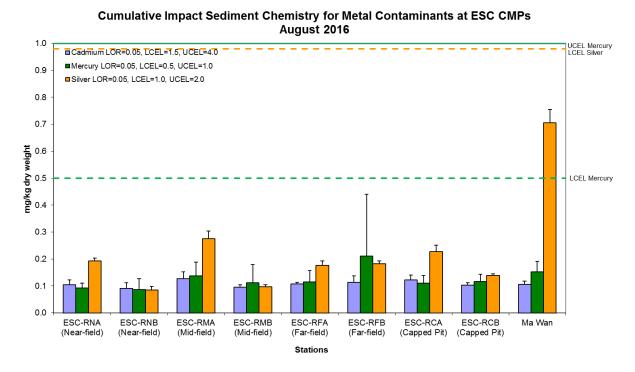

Figure 10: Concentration of Metals (Cd, Hg, Ag; mean +SD) in sediment samples collected from Cumulative Impact Sediment Chemistry Monitoring for ESC CMPs in August 2016.

Date: 7/10/2016

Figure 11: Concentration of Total Organic Carbon (TOC) (mg/kg dry weight; mean +SD) in sediment samples collected from Cumulative Impact Sediment Chemistry Monitoring for ESC CMPs in August 2016.