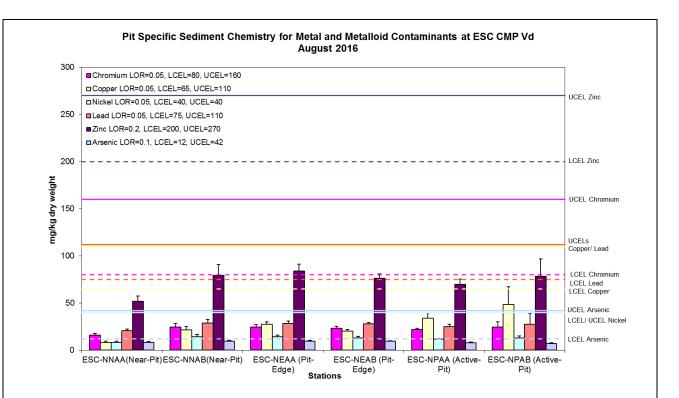

Figure 1: Concentration of Metals and Metalloid (Cr, Cu, Ni, Pb, Zn, As; mg/kg dry weight; mean +SD) in sediment samples collected from Pit Specific Sediment Chemistry Monitoring for ESC CMP Vd in August 2016.