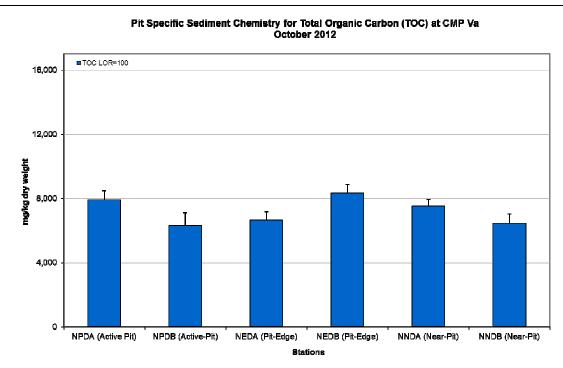

Date: 10/12/12

Figure 3: Concentration of Total Organic Carbon (mg/kg dry weight; mean + SD) in sediment samples collected from Pit Specific Sediment Chemistry of CMP Va in October 2012.