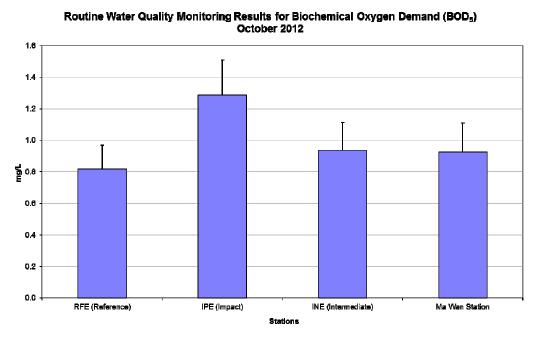

Figure 16: Level of Biochemical Oxygen Demand (BOD<sub>5</sub>; mean + SD) in water samples collected from Routine Water Quality Monitoring for disposal operations at CMP Va in October 2012.

Date: 10/12/12