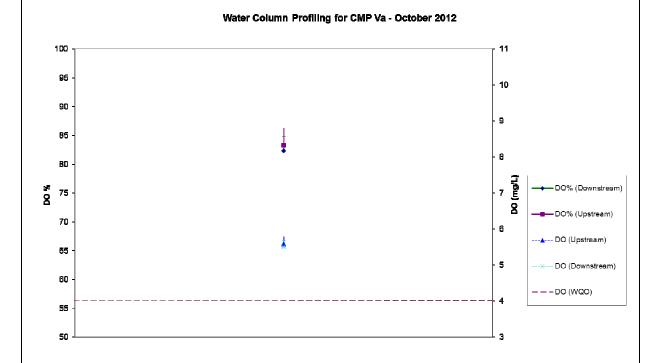

Figure 6: Dissolved Oxygen (mean + SD) recorded during Water Column Profiling for disposal operations at CMP Va in October 2012.

Date: 10/12/12

Figure 7: Salinity and Temperature (mean + SD) recorded during Water Column Profiling for disposal operations at CMP Va in October 2012.