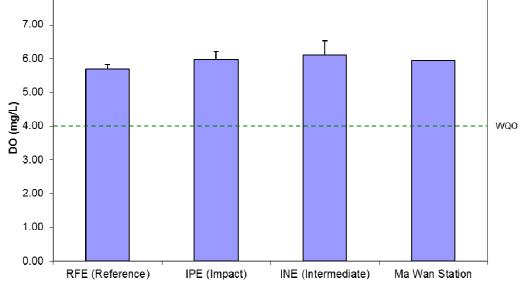

## Routine Water Quality Monitoring for CMP V - October 2012

Figure 10: Concentration of Dissolved Oxygen (mg/L; mean + SD) recorded during Routine Water Quality Monitoring for disposal operations at CMP Va in October 2012.