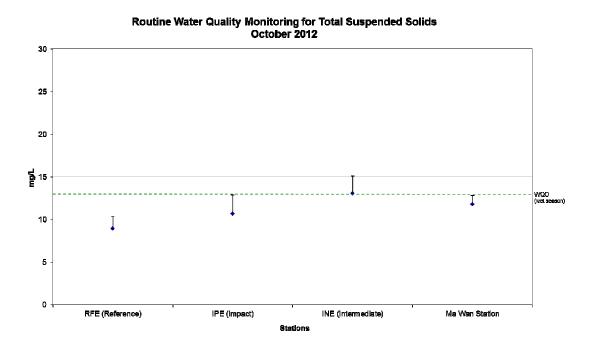

Concentration of Total Suspended Solids (mean + SD) in water samples collected from Routine Water Quality Monitoring for disposal operations at CMP Va in October 2012.

Date: 10/12/12