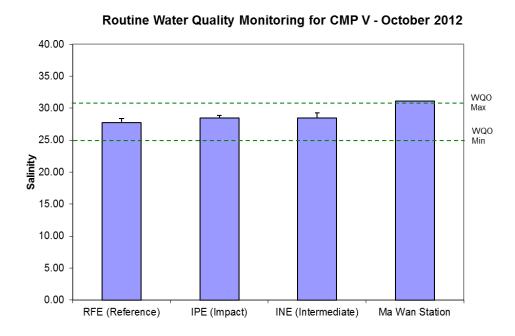

Figure 12: Level of Salinity (mean + SD) recorded during Routine Water Quality Monitoring for disposal operations at CMP Va in October 2012.

Source: H:\Team\EM\GMS Projects\0103262 CEDD EM&A for CMP at Sha Chau\05 Deliverables\01 CMP\05 Monthly Reports\40th (Oct 12)