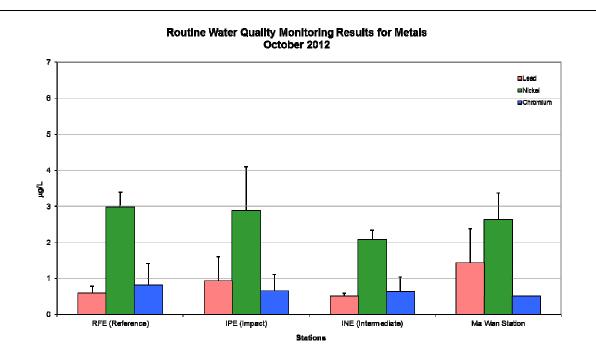

Source: H:\Team\EM\GMS Projects\0103262 CEDD EM&A for CMP at Sha Chau\05

Deliverables \01 CMP\05 Monthly Reports \40th (Oct 12)

Date: 10/12/12

Figure 15: Concentration of Lead, Nickel and Chromium (mean + SD) in water samples collected from Routine Water Quality Monitoring for disposal operations at CMP Va in October 2012.