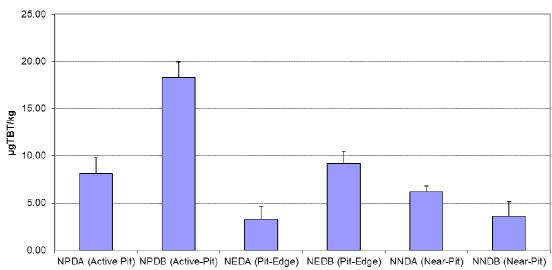

## Pit Specific Sediment Chemistry for Tributyltin (TBT) at CMP Va in October 2012

Figure 4: Concentration of Tributyltin (µg TBT/kg; mean + SD) in sediment samples collected from Pit Specific Sediment Chemistry of CMP Va in October 2012.