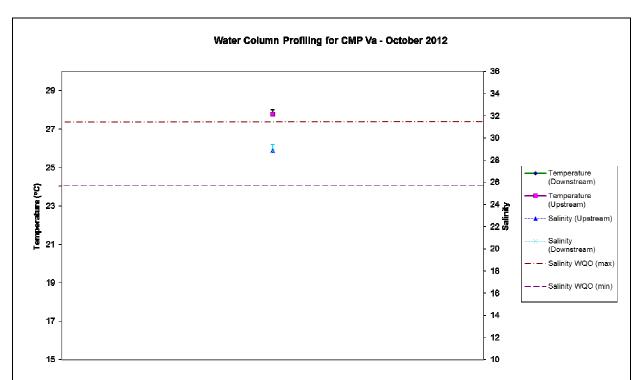

Figure 6: Dissolved Oxygen (mean + SD) recorded during Water Column Profiling for disposal operations at CMP Va in October 2012.

Date: 10/12/12

Figure 7: Salinity and Temperature (mean + SD) recorded during Water Column Profiling for disposal operations at CMP Va in October 2012.