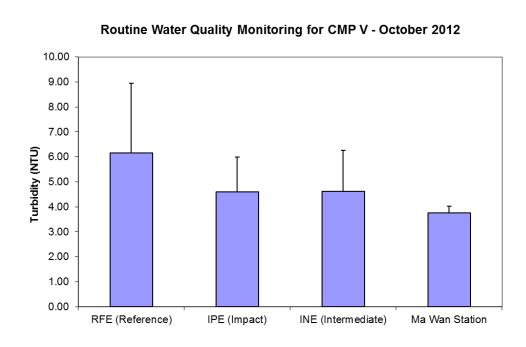

Date: 10/12/12

Figure 13: Level of Turbidity (NTU; mean + SD) recorded during Routine Water Quality Monitoring for disposal operations at CMP Va in October 2012.

Figure 14: Concentration of Copper and Zinc (mean + SD) in water samples collected from Routine Water Quality Monitoring for disposal operations at CMP Va in October 2012.