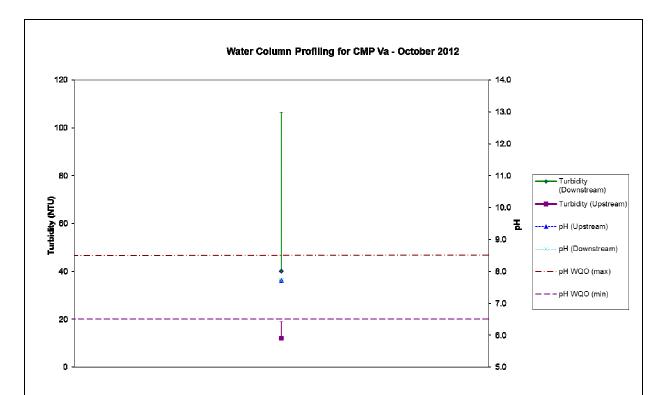

Source: H:\Team\EM\GMS Projects\0103262 CEDD EM&A for CMP at Sha Chau\05 Deliverables\01 CMP\05 Monthly Reports\40th (Oct 12)

Date: 10/12/12

Figure 5: Turbidity and pH (mean + SD) recorded during Water Column Profiling for disposal operations at CMP Va in October 2012.