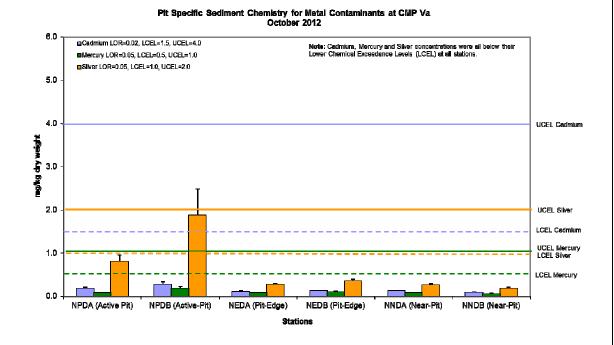

Figure 1: Concentration of Metals (Cr, Cu, Ni, Pb, Zn, As; mean + SD) in sediment samples collected from Pit Specific Sediment Chemistry of CMP Va in October 2012.

Figure 2: Concentration of Metals (Cd, Hg, Ag; mean + SD) in sediment samples collected from Pit Specific Sediment Chemistry of CMP Va in October 2012.