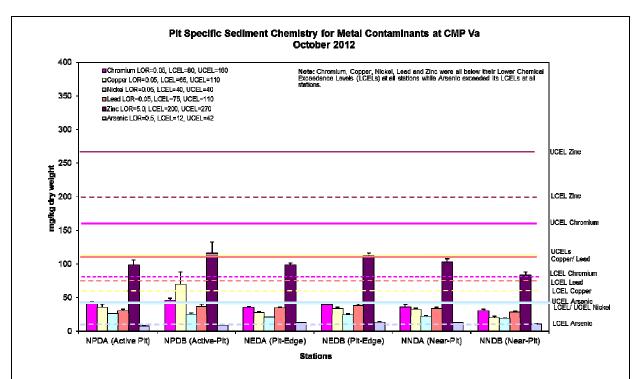

Figure 1: Concentration of Metals (Cr, Cu, Ni, Pb, Zn, As; mean + SD) in sediment samples collected from Pit Specific Sediment Chemistry of CMP Va in October 2012.

Figure 2: Concentration of Metals (Cd, Hg, Ag; mean + SD) in sediment samples collected from Pit Specific Sediment Chemistry of CMP Va in October 2012.