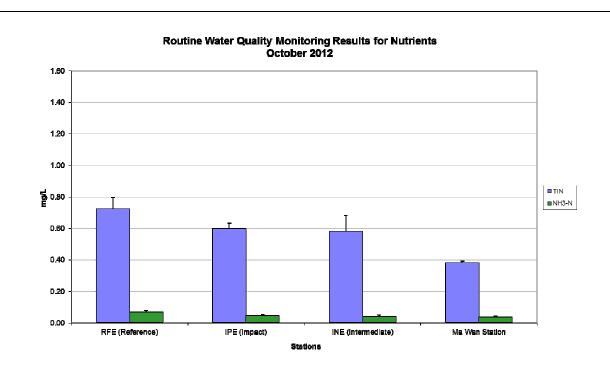

Figure 17: Concentration of Total Inorganic Nitrogen and NH<sub>3</sub>-N (mean + SD) in water samples collected from Routine Water Quality Monitoring for disposal operations at CMP Va in October 2012.