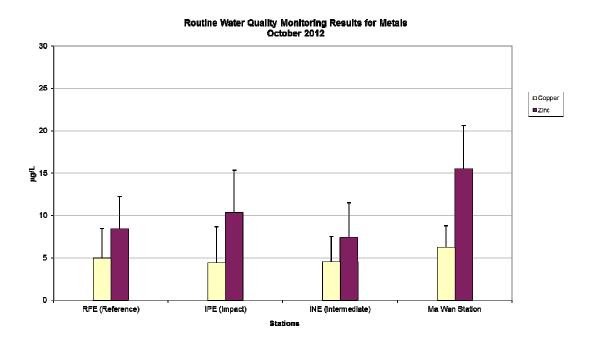

Date: 10/12/12

Figure 13: Level of Turbidity (NTU; mean + SD) recorded during Routine Water Quality Monitoring for disposal operations at CMP Va in October 2012.

Figure 14: Concentration of Copper and Zinc (mean + SD) in water samples collected from Routine Water Quality Monitoring for disposal operations at CMP Va in October 2012.