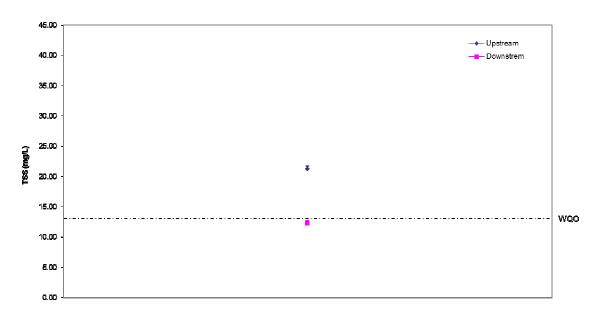

Figure 8: Total Suspended Solids (mean + SD) recorded during Water Column Profiling for disposal operations at CMP Va in October 2012.

Date: 10/12/12